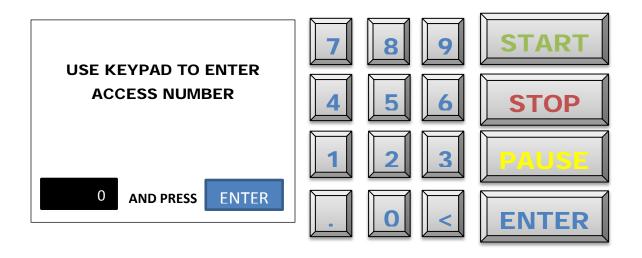

## Using the Access Terminal



| 1 | Open Access Panel Door                                                            | IN DISTRICT: 3,000 Gallons Free per Month \$7.60 per 1,000 Gallons                                        |
|---|-----------------------------------------------------------------------------------|-----------------------------------------------------------------------------------------------------------|
| 2 | Choose                                                                            |                                                                                                           |
|   | 1 for Overhead Fill                                                               |                                                                                                           |
|   |